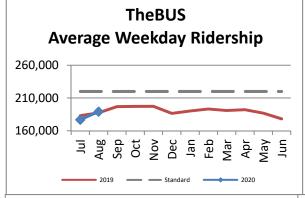

| Key Performance Indicators (KPI)                     | August<br>2020 | August<br>2019 | Percent<br>Change | 2 Month<br>FY2020 | 2 Month<br>FY2019 | Percent<br>Change | Goals   |
|------------------------------------------------------|----------------|----------------|-------------------|-------------------|-------------------|-------------------|---------|
|                                                      |                |                |                   |                   |                   |                   |         |
| Total Monthly Ridership                              | 5,233,400      | 5,263,18<br>5  | -0.57%            | 10,162,799        | 10,286,95<br>0    | -1.21%            |         |
| Average Weekday Ridership                            | 189,274        | 187,361        | 1.02%             | 183,072           | 185,235           | -1.17%            | 220,000 |
| Percent of Trips On Time                             | 70.7%          | 69.7%          | 1.0%              | 72.45%            | 71.25%            | 1.20%             | 80%     |
| Bus Availability                                     | 89.6%          | 91.0%          | -1.4%             | 90.3%             | 90.7%             | -0.40%            | 90%     |
| Bus Miles/Major Collisions                           | 317,661        | 227,489        | 39.64%            | 346,538           | 344,491           | 0.59%             | 200,000 |
| Preventable Accidents/Million Miles (rolling 12 Mos) |                |                |                   | 1.65              | 1.81              | -8.84%            | 3.00    |
| Bus Miles/Mechanical Road Calls                      | 11,693         | 11,165         | 4.73%             | 10,611            | 10,572            | 0.37%             | 10,000  |
| Spare Ratio                                          | 22.52%         | 20.35%         | 2.17%             | 21.46%            | 20.35%            | 1.11%             | >20%    |
| Percent of Inspections Completed On Time             | 100.00%        | 100.00%        | 0.00%             | 100.00%           | 100.00%           | 0.00%             | 98%     |
| Percent Maintained Pullouts                          | 98.60%         | 99.48%         | -0.88%            | 98.59%            | 99.49%            | -0.90%            | 100%    |
| Cost per Hour                                        | \$128.19       | \$126.24       | 1.54%             | \$137.40          | \$135.41          | 1.47%             | \$120   |
| Cost per Trip                                        | \$3.49         | \$3.32         | 5.07%             | \$3.83            | \$3.61            | 6.31%             | \$2.50  |
| Cost per Mile                                        | \$9.58         | \$9.60         | -0.22%            | \$10.28           | \$10.10           | 1.81%             |         |
| Farebox Recovery                                     | 22.47%         | 25.54%         | -3.08%            | 22.07%            | 24.20%            | -2.12%            | 30%     |
| Trips per Hour                                       | 36.73          | 40.26          | -8.78%            | 35.92             | 38.70             | -7.18%            | 48      |
| Trips per Mile                                       | 2.75           | 2.89           | -5.06%            | 2.69              | 2.81              | -4.30%            |         |
| Passenger Miles per Revenue Hour                     | 183.34         | 215.95         | -15.10%           | 188.75            | 210.69            | -10.41%           | 250     |
| Average System Speed                                 | 12.52          | 12.74          | -1.72%            | 12.50             | 12.74             | -1.94%            |         |
| Percent Complete in 30 Days (Customer)               | 89.00%         | 95.00%         | -6.0%             | 96.00%            | 99.28%            | -3.3%             |         |
| Complaint Rate (Complaints per 100,000 trips)        | 13.36          | 9.48           | 40.88%            | 11.34             | 9.69              | 17.11%            | 10      |
|                                                      |                |                |                   |                   |                   |                   |         |