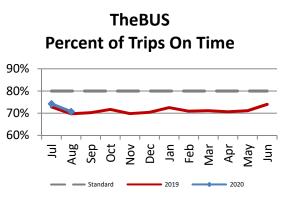

| Key Performance Indicators (KPI)                     | August<br>2020 | August<br>2019 | Percent<br>Change | 2 Month<br>FY2020 | 2 Month<br>FY2019 | Percent<br>Change | Goals   |
|------------------------------------------------------|----------------|----------------|-------------------|-------------------|-------------------|-------------------|---------|
|                                                      |                |                |                   |                   |                   |                   |         |
| Total Monthly Ridership                              | 5,233,400      | 5,263,18<br>5  | -0.57%            | 10,162,799        | 10,286,95<br>0    | -1.21%            |         |
| Average Weekday Ridership                            | 189,274        | 187,361        | 1.02%             | 183,072           | 185,235           | -1.17%            | 220,000 |
| Percent of Trips On Time                             | 70.7%          | 69.7%          | 1.0%              | 72.45%            | 71.25%            | 1.20%             | 80%     |
| Bus Availability                                     | 89.6%          | 91.0%          | -1.4%             | 90.3%             | 90.7%             | -0.40%            | 90%     |
| Bus Miles/Major Collisions                           | 317,661        | 227,489        | 39.64%            | 346,538           | 344,491           | 0.59%             | 200,000 |
| Preventable Accidents/Million Miles (rolling 12 Mos) |                |                |                   | 1.65              | 1.81              | -8.84%            | 3.00    |
| Bus Miles/Mechanical Road Calls                      | 11,693         | 11,165         | 4.73%             | 10,611            | 10,572            | 0.37%             | 10,000  |
| Spare Ratio                                          | 22.52%         | 20.35%         | 2.17%             | 21.46%            | 20.35%            | 1.11%             | >20%    |
| Percent of Inspections Completed On Time             | 100.00%        | 100.00%        | 0.00%             | 100.00%           | 100.00%           | 0.00%             | 98%     |
| Percent Maintained Pullouts                          | 98.60%         | 99.48%         | -0.88%            | 98.59%            | 99.49%            | -0.90%            | 100%    |
| Cost per Hour                                        | \$128.19       | \$126.24       | 1.54%             | \$137.40          | \$135.41          | 1.47%             | \$120   |
| Cost per Trip                                        | \$3.49         | \$3.32         | 5.07%             | \$3.83            | \$3.61            | 6.31%             | \$2.50  |
| Cost per Mile                                        | \$9.58         | \$9.60         | -0.22%            | \$10.28           | \$10.10           | 1.81%             |         |
| Farebox Recovery                                     | 22.47%         | 25.54%         | -3.08%            | 22.07%            | 24.20%            | -2.12%            | 30%     |
| Trips per Hour                                       | 36.73          | 40.26          | -8.78%            | 35.92             | 38.70             | -7.18%            | 48      |
| Trips per Mile                                       | 2.75           | 2.89           | -5.06%            | 2.69              | 2.81              | -4.30%            |         |
| Passenger Miles per Revenue Hour                     | 183.34         | 215.95         | -15.10%           | 188.75            | 210.69            | -10.41%           | 250     |
| Average System Speed                                 | 12.52          | 12.74          | -1.72%            | 12.50             | 12.74             | -1.94%            |         |
| Percent Complete in 30 Days (Customer)               | 89.00%         | 95.00%         | -6.0%             | 96.00%            | 99.28%            | -3.3%             |         |
| Complaint Rate (Complaints per 100,000 trips)        | 13.36          | 9.48           | 40.88%            | 11.34             | 9.69              | 17.11%            | 10      |
|                                                      |                |                |                   |                   |                   |                   |         |