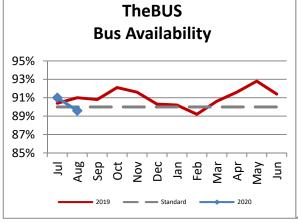

| Key Performance Indicators (KPI)                     | August<br>2020 | August<br>2019 | Percent<br>Change | 2 Month<br>FY2020 | 2 Month<br>FY2019 | Percent<br>Change | Goals   |
|------------------------------------------------------|----------------|----------------|-------------------|-------------------|-------------------|-------------------|---------|
|                                                      |                |                |                   |                   |                   |                   |         |
| Total Monthly Ridership                              | 5,233,400      | 5,263,18<br>5  | -0.57%            | 10,162,799        | 10,286,95<br>0    | -1.21%            |         |
| Average Weekday Ridership                            | 189,274        | 187,361        | 1.02%             | 183,072           | 185,235           | -1.17%            | 220,000 |
| Percent of Trips On Time                             | 70.7%          | 69.7%          | 1.0%              | 72.45%            | 71.25%            | 1.20%             | 80%     |
| Bus Availability                                     | 89.6%          | 91.0%          | -1.4%             | 90.3%             | 90.7%             | -0.40%            | 90%     |
| Bus Miles/Major Collisions                           | 317,661        | 227,489        | 39.64%            | 346,538           | 344,491           | 0.59%             | 200,000 |
| Preventable Accidents/Million Miles (rolling 12 Mos) |                |                |                   | 1.65              | 1.81              | -8.84%            | 3.00    |
| Bus Miles/Mechanical Road Calls                      | 11,693         | 11,165         | 4.73%             | 10,611            | 10,572            | 0.37%             | 10,000  |
| Spare Ratio                                          | 22.52%         | 20.35%         | 2.17%             | 21.46%            | 20.35%            | 1.11%             | >20%    |
| Percent of Inspections Completed On Time             | 100.00%        | 100.00%        | 0.00%             | 100.00%           | 100.00%           | 0.00%             | 98%     |
| Percent Maintained Pullouts                          | 98.60%         | 99.48%         | -0.88%            | 98.59%            | 99.49%            | -0.90%            | 100%    |
| Cost per Hour                                        | \$128.19       | \$126.24       | 1.54%             | \$137.40          | \$135.41          | 1.47%             | \$120   |
| Cost per Trip                                        | \$3.49         | \$3.32         | 5.07%             | \$3.83            | \$3.61            | 6.31%             | \$2.50  |
| Cost per Mile                                        | \$9.58         | \$9.60         | -0.22%            | \$10.28           | \$10.10           | 1.81%             |         |
| Farebox Recovery                                     | 22.47%         | 25.54%         | -3.08%            | 22.07%            | 24.20%            | -2.12%            | 30%     |
| Trips per Hour                                       | 36.73          | 40.26          | -8.78%            | 35.92             | 38.70             | -7.18%            | 48      |
| Trips per Mile                                       | 2.75           | 2.89           | -5.06%            | 2.69              | 2.81              | -4.30%            |         |
| Passenger Miles per Revenue Hour                     | 183.34         | 215.95         | -15.10%           | 188.75            | 210.69            | -10.41%           | 250     |
| Average System Speed                                 | 12.52          | 12.74          | -1.72%            | 12.50             | 12.74             | -1.94%            |         |
| Percent Complete in 30 Days (Customer)               | 89.00%         | 95.00%         | -6.0%             | 96.00%            | 99.28%            | -3.3%             |         |
| Complaint Rate (Complaints per 100,000 trips)        | 13.36          | 9.48           | 40.88%            | 11.34             | 9.69              | 17.11%            | 10      |
|                                                      |                |                |                   |                   |                   |                   |         |