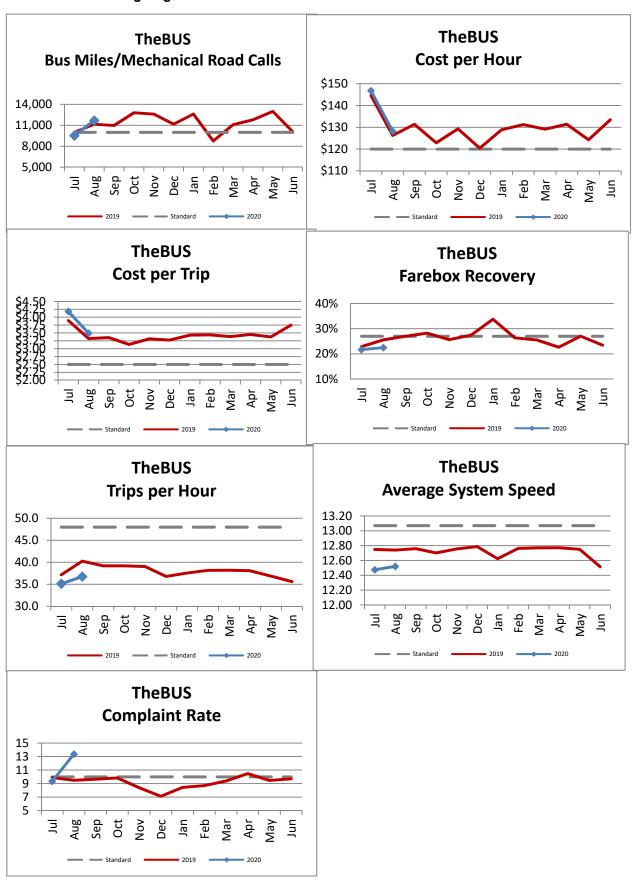

| Key Performance Indicators (KPI)                     | August<br>2020 | August<br>2019 | Percent<br>Change | 2 Month<br>FY2020 | 2 Month<br>FY2019 | Percent<br>Change | Goals   |
|------------------------------------------------------|----------------|----------------|-------------------|-------------------|-------------------|-------------------|---------|
|                                                      |                |                |                   |                   |                   |                   |         |
| Total Monthly Ridership                              | 5,233,400      | 5,263,18<br>5  | -0.57%            | 10,162,799        | 10,286,95<br>0    | -1.21%            |         |
| Average Weekday Ridership                            | 189,274        | 187,361        | 1.02%             | 183,072           | 185,235           | -1.17%            | 220,000 |
| Percent of Trips On Time                             | 70.7%          | 69.7%          | 1.0%              | 72.45%            | 71.25%            | 1.20%             | 80%     |
| Bus Availability                                     | 89.6%          | 91.0%          | -1.4%             | 90.3%             | 90.7%             | -0.40%            | 90%     |
| Bus Miles/Major Collisions                           | 317,661        | 227,489        | 39.64%            | 346,538           | 344,491           | 0.59%             | 200,000 |
| Preventable Accidents/Million Miles (rolling 12 Mos) |                |                |                   | 1.65              | 1.81              | -8.84%            | 3.00    |
| Bus Miles/Mechanical Road Calls                      | 11,693         | 11,165         | 4.73%             | 10,611            | 10,572            | 0.37%             | 10,000  |
| Spare Ratio                                          | 22.52%         | 20.35%         | 2.17%             | 21.46%            | 20.35%            | 1.11%             | >20%    |
| Percent of Inspections Completed On Time             | 100.00%        | 100.00%        | 0.00%             | 100.00%           | 100.00%           | 0.00%             | 98%     |
| Percent Maintained Pullouts                          | 98.60%         | 99.48%         | -0.88%            | 98.59%            | 99.49%            | -0.90%            | 100%    |
| Cost per Hour                                        | \$128.19       | \$126.24       | 1.54%             | \$137.40          | \$135.41          | 1.47%             | \$120   |
| Cost per Trip                                        | \$3.49         | \$3.32         | 5.07%             | \$3.83            | \$3.61            | 6.31%             | \$2.50  |
| Cost per Mile                                        | \$9.58         | \$9.60         | -0.22%            | \$10.28           | \$10.10           | 1.81%             |         |
| Farebox Recovery                                     | 22.47%         | 25.54%         | -3.08%            | 22.07%            | 24.20%            | -2.12%            | 30%     |
| Trips per Hour                                       | 36.73          | 40.26          | -8.78%            | 35.92             | 38.70             | -7.18%            | 48      |
| Trips per Mile                                       | 2.75           | 2.89           | -5.06%            | 2.69              | 2.81              | -4.30%            |         |
| Passenger Miles per Revenue Hour                     | 183.34         | 215.95         | -15.10%           | 188.75            | 210.69            | -10.41%           | 250     |
| Average System Speed                                 | 12.52          | 12.74          | -1.72%            | 12.50             | 12.74             | -1.94%            |         |
| Percent Complete in 30 Days (Customer)               | 89.00%         | 95.00%         | -6.0%             | 96.00%            | 99.28%            | -3.3%             |         |
| Complaint Rate (Complaints per 100,000 trips)        | 13.36          | 9.48           | 40.88%            | 11.34             | 9.69              | 17.11%            | 10      |
|                                                      |                |                |                   |                   |                   |                   |         |