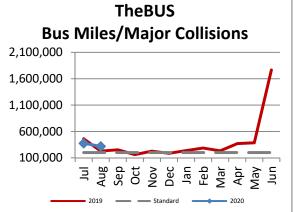

| Key Performance Indicators (KPI)                     | August<br>2020 | August<br>2019 | Percent<br>Change | 2 Month<br>FY2020 | 2 Month<br>FY2019 | Percent<br>Change | Goals   |
|------------------------------------------------------|----------------|----------------|-------------------|-------------------|-------------------|-------------------|---------|
|                                                      |                |                |                   |                   |                   |                   |         |
| Total Monthly Ridership                              | 5,233,400      | 5,263,18<br>5  | -0.57%            | 10,162,799        | 10,286,95<br>0    | -1.21%            |         |
| Average Weekday Ridership                            | 189,274        | 187,361        | 1.02%             | 183,072           | 185,235           | -1.17%            | 220,000 |
| Percent of Trips On Time                             | 70.7%          | 69.7%          | 1.0%              | 72.45%            | 71.25%            | 1.20%             | 80%     |
| Bus Availability                                     | 89.6%          | 91.0%          | -1.4%             | 90.3%             | 90.7%             | -0.40%            | 90%     |
| Bus Miles/Major Collisions                           | 317,661        | 227,489        | 39.64%            | 346,538           | 344,491           | 0.59%             | 200,000 |
| Preventable Accidents/Million Miles (rolling 12 Mos) |                |                |                   | 1.65              | 1.81              | -8.84%            | 3.00    |
| Bus Miles/Mechanical Road Calls                      | 11,693         | 11,165         | 4.73%             | 10,611            | 10,572            | 0.37%             | 10,000  |
| Spare Ratio                                          | 22.52%         | 20.35%         | 2.17%             | 21.46%            | 20.35%            | 1.11%             | >20%    |
| Percent of Inspections Completed On Time             | 100.00%        | 100.00%        | 0.00%             | 100.00%           | 100.00%           | 0.00%             | 98%     |
| Percent Maintained Pullouts                          | 98.60%         | 99.48%         | -0.88%            | 98.59%            | 99.49%            | -0.90%            | 100%    |
| Cost per Hour                                        | \$128.19       | \$126.24       | 1.54%             | \$137.40          | \$135.41          | 1.47%             | \$120   |
| Cost per Trip                                        | \$3.49         | \$3.32         | 5.07%             | \$3.83            | \$3.61            | 6.31%             | \$2.50  |
| Cost per Mile                                        | \$9.58         | \$9.60         | -0.22%            | \$10.28           | \$10.10           | 1.81%             |         |
| Farebox Recovery                                     | 22.47%         | 25.54%         | -3.08%            | 22.07%            | 24.20%            | -2.12%            | 30%     |
| Trips per Hour                                       | 36.73          | 40.26          | -8.78%            | 35.92             | 38.70             | -7.18%            | 48      |
| Trips per Mile                                       | 2.75           | 2.89           | -5.06%            | 2.69              | 2.81              | -4.30%            |         |
| Passenger Miles per Revenue Hour                     | 183.34         | 215.95         | -15.10%           | 188.75            | 210.69            | -10.41%           | 250     |
| Average System Speed                                 | 12.52          | 12.74          | -1.72%            | 12.50             | 12.74             | -1.94%            |         |
| Percent Complete in 30 Days (Customer)               | 89.00%         | 95.00%         | -6.0%             | 96.00%            | 99.28%            | -3.3%             |         |
| Complaint Rate (Complaints per 100,000 trips)        | 13.36          | 9.48           | 40.88%            | 11.34             | 9.69              | 17.11%            | 10      |
|                                                      |                |                |                   |                   |                   |                   |         |